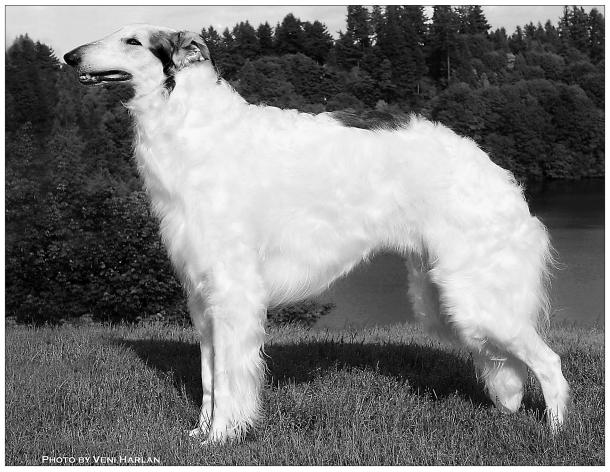

## 12/27/2002

Breeder(s): Laura Van Diest & Cherie Hunchak Male White & Red Sable Laura Van Diest PO Box 331 Sutton, AK 99674 907-745-0534; *mysticak@mtaonline.net* 

"Archie" is a big boy with a beautiful line-bred pedigree, regal presence, good substance, balanced angulation, excellent shoulder, long first and second thigh with a short hock, deep chest, ground-covering movement, plus a delightful in-your-pocket personality. Very keen on the lure, Archie is ASFA pointed and has 1 leg towards a Senior Courser title.